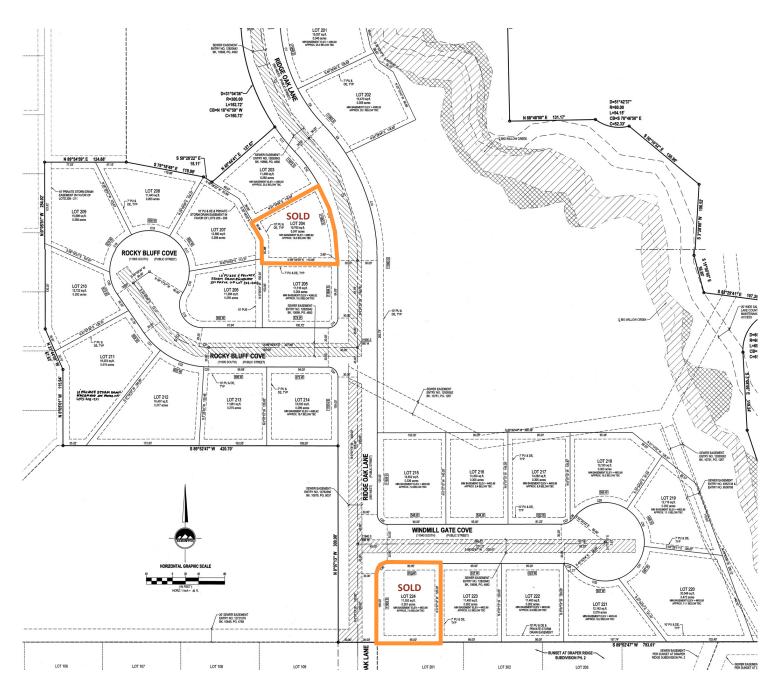

## **Jenson Farms** Phase 1

#### 11850 S 650 W, Draper

CONSTRUCTION

#### 0 of 7 Lots Available



www.gordonmilarconstruction.com



### 11900 S 550 W, Draper

GORDON MILAR

CONSTRUCTION

# Jenson Farms Phase 2

0 of 2 Lots Available



Important Notes: Setback minimums (typ.): 25' front; 20' back; 8' both sides—(corner): 25' front; 8' back; 25' street side; 8' other side Home size minimums: R=2000+, TS=2400+ above grade; 30% brick/stone any side that faces road

Gordon Milar: (801) 259-1800

### Ben Milar: (801) 205-7584

www.gordonmilarconstruction.com

Marketed by Ulrich Realtors. Pricing and availability may vary from shown and may be subject to builder obtaining lots. All information deemed reliable but not guaranteed and is subject to change without prior notice or agreement.