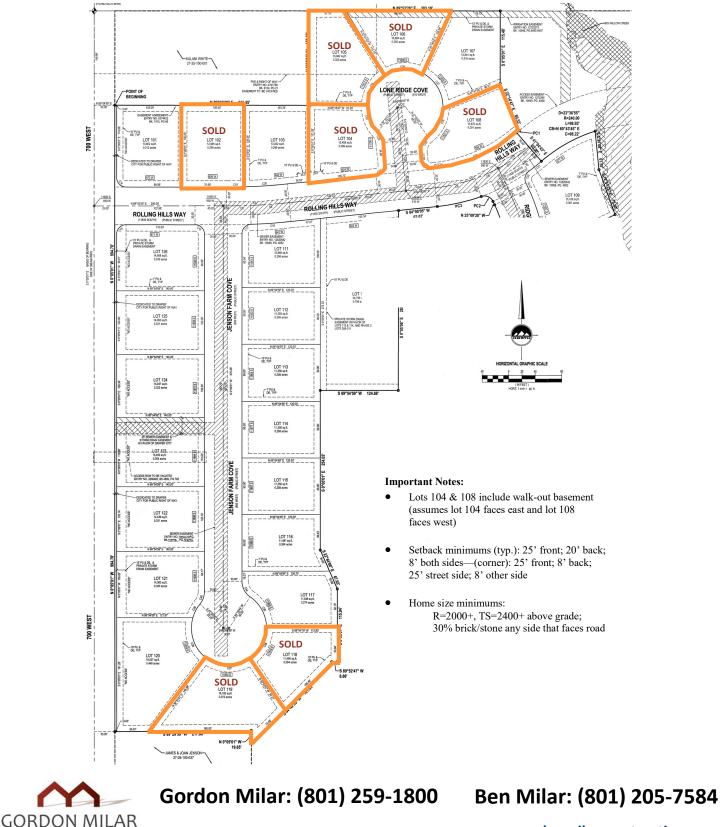

## **Jenson Farms** Phase 1

#### 11850 S 650 W, Draper

CONSTRUCTION

#### 0 of 7 Lots Available

www.gordonmilarconstruction.com

# Jenson Farms Phase 2

0 of 2 Lots Available

Important Notes: Setback minimums (typ.): 25' front; 20' back; 8' both sides—(corner): 25' front; 8' back; 25' street side; 8' other side Home size minimums: R=2000+, TS=2400+ above grade; 30% brick/stone any side that faces road